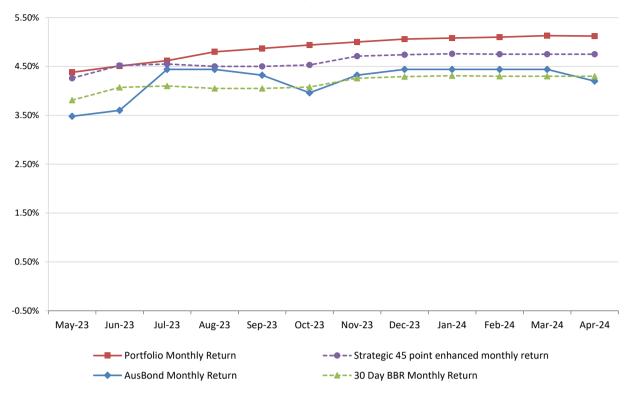

## Investment Performance as at 30 April 2024

Monthly Results

Actual Portfolio vs Strategic Enhanced Benchmark vs AusBond Benchmark vs 30 Day BBR Benchmark

April 2024

12 Month Rolling Averages
Actual Portfolio vs Strategic Enhanced Benchmark vs AusBond Benchmark vs 30 Day BBR Benchmark
April 2024