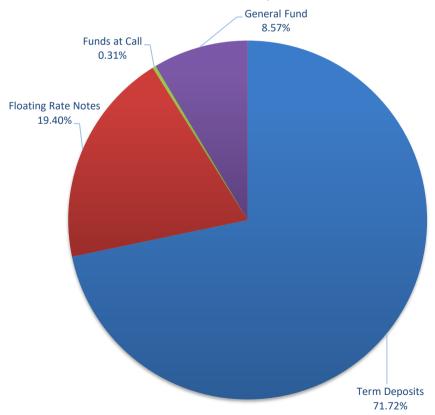

## **Attachment B**

## Investment Performance as at 30 April 2024

Monthly Results

Actual Portfolio vs Strategic Enhanced Benchmark vs AusBond Benchmark vs 30 Day BBR Benchmark

April 2024



12 Month Rolling Averages
Actual Portfolio vs Strategic Enhanced Benchmark vs AusBond Benchmark vs 30 Day BBR Benchmark
April 2024



## Portfolio Liquidity - Minimum Allocations as at 30 April 2024





## Risk Profile as at 30 April 2024



| INVESTMENT AND CASH DISTRIBUTION BY FINANCIAL INSTITUTION  as at 30 April 2024 |                                                       |          |                 |                  |
|--------------------------------------------------------------------------------|-------------------------------------------------------|----------|-----------------|------------------|
| Institution Category                                                           | Financial Institution                                 | Amount   | Financial Inst. | Institution Cat. |
| Australian Big 4 Bank                                                          | ANZ Bank                                              | \$M 23.0 | %<br>2.9        | %                |
| •