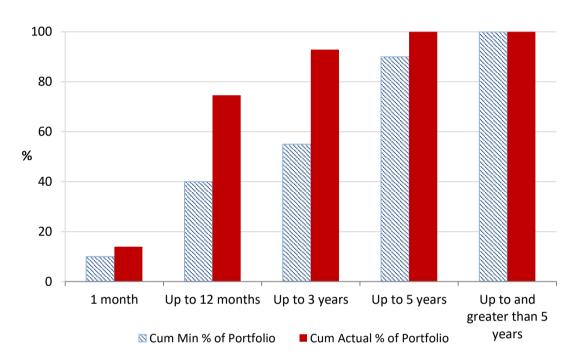

## **Attachment B**

## Investment Performance as at 30 April 2024

Monthly Results

Actual Portfolio vs Strategic Enhanced Benchmark vs AusBond Benchmark vs 30 Day BBR Benchmark

April 2024



12 Month Rolling Averages
Actual Portfolio vs Strategic Enhanced Benchmark vs AusBond Benchmark vs 30 Day BBR Benchmark
April 2024



## Portfolio Liquidity - Minimum Allocations as at 30 April 2024





## Risk Profile as at 30 April 2024



| INVESTMENT AND CASH DISTRIBUTION BY FINANCIAL INSTITUTION  as at 30 April 2024 |                                                       |          |                 |                  |
|--------------------------------------------------------------------------------|-------------------------------------------------------|----------|-----------------|------------------|
| Institution Category                                                           | Financial Institution                                 | Amount   | Financial Inst. | Institution Cat. |
| Australian Big 4 Bank                                                          | ANZ Bank                                              | \$M 23.0 | %<br>2.9        | %                |
| •