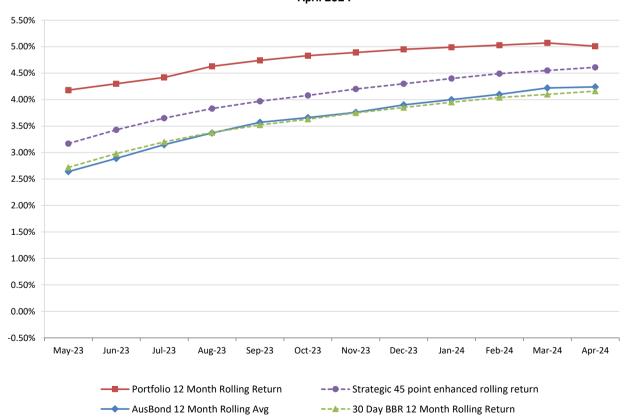

## Investment Performance as at 30 April 2024

Monthly Results

Actual Portfolio vs Strategic Enhanced Benchmark vs AusBond Benchmark vs 30 Day BBR Benchmark

April 2024

12 Month Rolling Averages
Actual Portfolio vs Strategic Enhanced Benchmark vs AusBond Benchmark vs 30 Day BBR Benchmark
April 2024