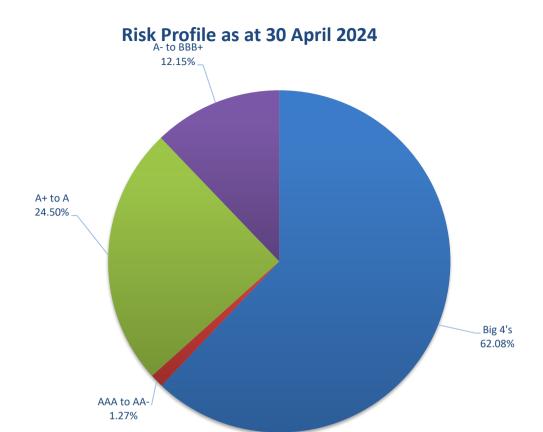

## Risk Profile as at 30 April 2024

| INVESTMENT AND CASH DISTRIBUTION BY FINANCIAL INSTITUTION  as at 30 April 2024 |                                                       |          |                 |                  |
|--------------------------------------------------------------------------------|-------------------------------------------------------|----------|-----------------|------------------|
| Institution Category                                                           | Financial Institution                                 | Amount   | Financial Inst. | Institution Cat. |
| Australian Big 4 Bank                                                          | ANZ Bank                                              | \$M 23.0 | %<br>2.9        | %                |
| •                                                                              |                                                       |          |                 |                  |
| (and related institutions)                                                     | Commonwealth Bank                                     | 118.7    | 15.1            |                  |
|                                                                                | National Australia Bank                               | 88.9     | 11.3            |                  |
|                                                                                | Westpac Banking Corporation                           | 258.4    | 32.8            |                  |
| Big 4 Total                                                                    |                                                       | 489.0    |                 | 62.              |
| Other Australian ADIs                                                          | Bank Australia Limited                                | 9.5      | 1.2             |                  |
| and Australian subsidiaries                                                    | Bank of Queensland                                    | 18.0     | 2.3             |                  |
| of foreign institutions                                                        | Bendigo & Adelaide Bank                               | 54.5     | 6.9             |                  |
|                                                                                | Great Southern Bank (formerly Credit Union Australia) | 6.5      | 0.8             |                  |
|                                                                                | ING Bank                                              | 96.5     | 12.2            |                  |
|                                                                                | Suncorp Bank                                          | 82.5     | 10.5            |                  |
|                                                                                | Macquarie Bank Ltd                                    | 14.0     | 1.8             |                  |
|                                                                                | Northern Territory Treasury Corporation               | 10.0     | 1.3             |                  |
|                                                                                | Newcastle Greater Mutual Group Ltd                    | 7.3      | 0.9             |                  |
| Other ADI Total                                                                |                                                       | 298.8    |                 | 37.              |
| Grand Total                                                                    |                                                       | 787.8    | 100.0           | 100.             |